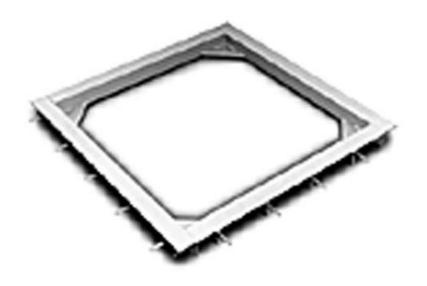

Includes everything but the concrete. Each Cambridge Scale Works pit form is custom built to exactly contain the scale you order. These forms feature welded reinforcing rods on all sides and corner plates for easy installation.

## **Features**

Includes everything but the concrete. Each Cambridge Scale Works pit form is custom built to exactly contain the scale you order. These forms feature welded reinforcing rods on all sides and corner plates for easy installation.