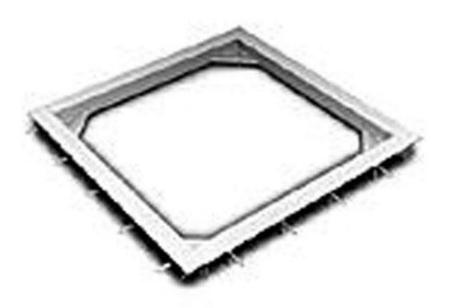

## Cambridge 3862-1004-00 - Pit Form for 660 Series - 48x60x3

Includes everything but the concrete. Each Cambridge Scale Works pit form is custom built to exactly contain the scale you order. These forms feature welded reinforcing rods on all sides and corner plates for easy installation with Pit Spacer Brackets included

## **Features**

Includes everything but the concrete. Each Cambridge Scale Works pit form is custom built to exactly contain the scale you order. These forms feature welded reinforcing rods on all sides and corner plates for easy installation with Pit Spacer Brackets included