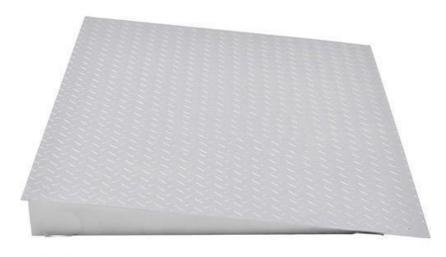

With a maximum capacity of 10000 lbs, these back saving ramps are ideal when a pit application is impossible. Easy 6 degree incline ramps are designed to fit all four sides of any 660 scale and lock in place with the attached brackets. Includes lag down brackets.

## **Features** With a maximum capacity of 10000 lbs, these back saving ramps are ideal when a pit application is impossible. Easy 6 degree incline ramps are designed to fit all four sides of any 660 scale and lock