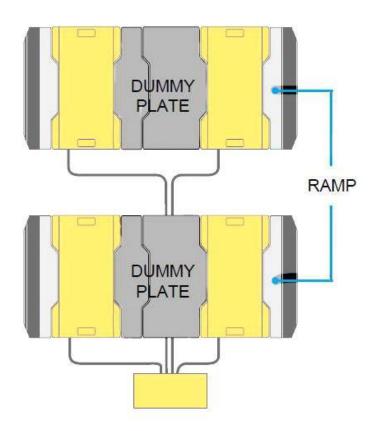

## CAS RW-Z Series Dummy Plate 2, 35.4 x 21.5 x 1.5

The RW can even accommodate for virtually any vehicle axle arrangement with the simple use of Dummy Plates. These are simply solid rubber spacers of different sizes that can be placed between multiple pads.

## **Features**

The RW can even accommodate for virtually any vehicle axle arrangement with the simple use of Dummy Plates. These are simply solid rubber spacers of different sizes that can be placed between multiple pads.

|            | Dummy 1           | Dummy 2           | Dummy 3           | Dummy 4           |
|------------|-------------------|-------------------|-------------------|-------------------|
| Dimensions | 35.4 x 23.2 x 1.5 | 35.4 x 21.5 x 1.5 | 35.4 x 19.7 x 1.5 | 35.4 x 10.5 x 1.5 |