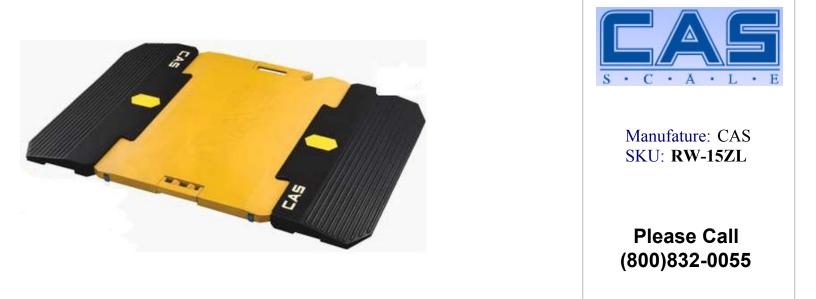

CAS RW-Z series is designed for mobile weight inspection for cars, trucks, planes, etc. Heavy duty cast aluminum construction along with a variety of features like wireless communication, make the RW-Z series suitable in many harsh environments. Used for finding over-loaded vehicles.

## **Features**

CAS RW-Z series is designed for mobile weight inspection for cars, trucks, planes, etc. Heavy duty cast aluminum construction along with a variety of features like wireless communication, make the RW-Z series suitable in many harsh environments. Used for finding over-loaded vehicles.

- Compact size & easy to carry
- Convenient measurement via Zigbee (wireless communication)
- Operating Power: AA size Dry batteries or 1.2V rechargeable battery

| Model                  | RW-10Z                  | RW-15Z |
|------------------------|-------------------------|--------|
| Max. Capacity          | 20,000                  | 30,000 |
| Resolution             | 1/500                   |        |
| Battery operating time | Approx. 12hrs           |        |
| Product size (mm)      | 900(W) x 500(D) x 40(H) |        |
| Product weight         | 73                      |        |