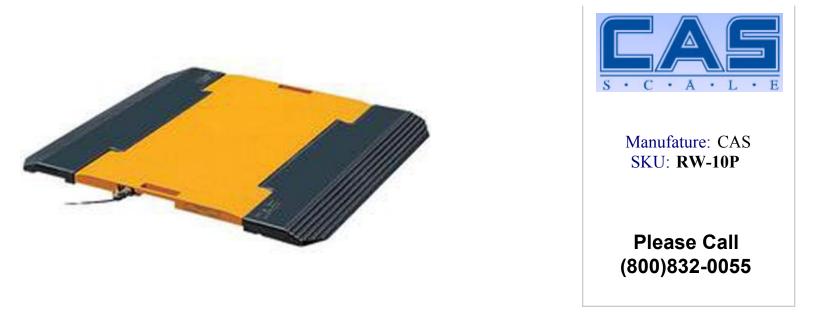

CAS RW-P rugged cast aluminum weighing scales are light enough to accomodate portability yet large enough for any type of vehicle. Bright yellow industrial paint is baked on to the aluminum alloy chassis. Built tough

## **Features**

**Convenient vehicle weighing platform ...** This rugged cast aluminum weighing plate is light enough to accomodate portability yet large enough for any type of vehicle. The bright yellow industrial paint is baked on to the aluminum alloy chassis. CAS platforms not only look tough, theyre built tough! With a variety of capacities and higher resolutions the CAS RW-P series wheel weighing scales can be used in almost any application.