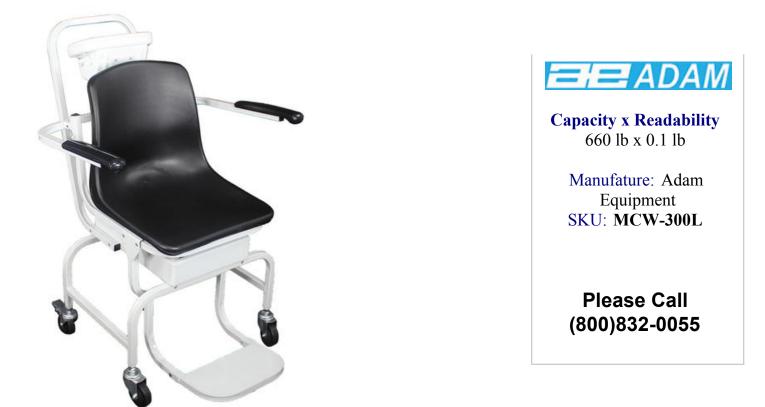

MCW allows medical professionals and health practitioners to gather weight and BMI measurements of people with limited mobility. With sturdy construction, stability, and easy accessibility, the MCW allows patients to relax during the weighing process.

## **Features**

MCW allows medical professionals and health practitioners to gather weight and BMI measurements of people with limited mobility. With sturdy construction, stability, and easy accessibility, the MCW allows patients to relax during the weighing process. To allow personalized adjustments, foot rests and arm rests pivot for added comfort. Swiveling wheels allow the chair to be moved and maneuvered conveniently into the ideal location. **Features** 

- Color-coded keys facilitate quick recognition of the most frequently used buttons
- Splash-proof housing, keypad and display are easy to clean
- Footrests and armrests pivot for easy patient accessibility
- Wheels swivel, allowing easy movement
- BMI (body mass index) indicator
- Zero-tracking feature ensures display returns to zero reading
- Bright LED display for easy viewing in most environments
- Rechargeable battery included for operation almost anywhere
- AC adapter included

## **MCW 300L**

| Capacity x               | 660 x 0.1 lb                                                         |
|--------------------------|----------------------------------------------------------------------|
| Readability              | 300 x 0.05 kg                                                        |
| Repeatability            | <sup>7</sup> 0.2 lb / 0.1 kg                                         |
| Weighing<br>Units        | kg, lb                                                               |
| Stabilization<br>Time    | 3 seconds                                                            |
| Interface                | RS-232                                                               |
| Calibration              | External calibration                                                 |
| Display                  | 0.9" / 22mm Bright LED display for easy viewing in most environments |
| Power<br>Supply          | 15VDC 500mA adapter / Internal rechargeable battery                  |
| Operating<br>Temperature | 5° to 40°C / 41° to 104°F                                            |
| Net Weight               | 55.1lb / 25kg                                                        |
| Overall<br>Dimensions    | 26.6" x 34.4" x 37.4" / 675 x 875 x 950mm (wxdxh)                    |
|                          |                                                                      |