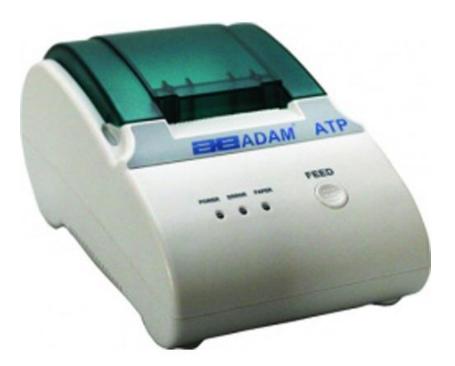

Simple-to-use features combined with quick set-up makes for a truly versatile printer. A single positive push-button feed key and three easy-to-read LED indicators make operation simple.

**He**adam

Manufature: Adam Equipment SKU: **1120011156** Weight: 5.00 lb

## **Features**

Adam Equipment ATP Thermal Printer (1120011156)

Simple-to-use features combined with quick set-up makes for a truly versatile printer. A single positive push-button feed key and three easy-to-read LED indicators make operation simple.

- Thermal printer
- Dimensions: 114 mm x 184 mm x 90 mm
- Print size 24 x 24 dot
- Column size 384 dots per line
- 57.5mm paper width

i81u812 Contact US 718-336-5900 Returns Store Policies About Us Phone: (800)832-0055 or (718)336-5900 Chat with us via WhatsApp Chat Address: 4802 Glenwood Rd. Brooklyn, NY 11234 © 2000 - 2024 scalesgalore.com (a division of Itin Scale Co., Inc.) All rights reserved.