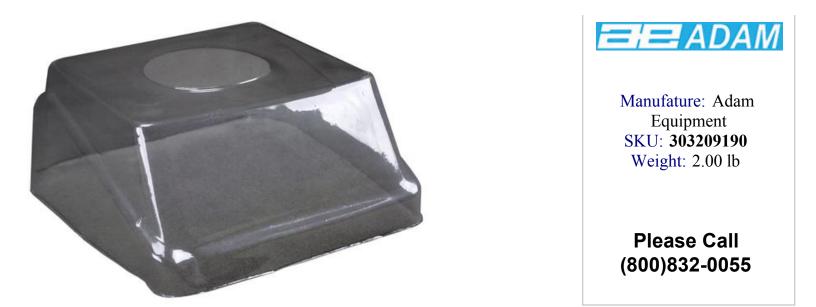

The in-use covers for WBW and WBZ scales help to protect the products from dust and other material. This disposable item helps keep the balance clean while still letting the user gain access to all the functions. Using the see-through cover can reduce the need for costly maintenance and prolong the life of the balance.

## Features

The in-use covers for WBW and WBZ scales help to protect the products from dust and other material. This disposable item helps keep the balance clean while still letting the user gain access to all the functions. Using the see-through cover can reduce the need for costly maintenance and prolong the life of the balance.