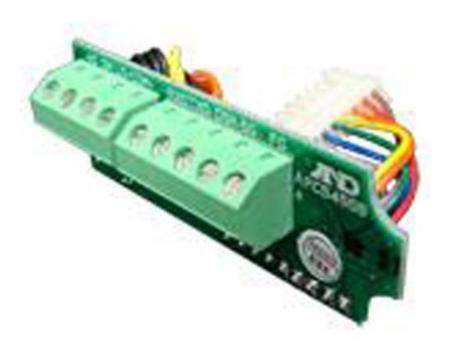

AND Weighing SCE-02 Quick USB Interface for SC Series and SE Series

Manufature: AND Weighing SKU: SCE-02 Weight: 2.00 lb

Please Call (800)832-0055

## **Features**

AND Weighing SCE-02 Quick USB Interface for SC Series and SE Series Note: SCE-02 and SCE-03 cannot be used at the same time. The SC/SE is not IP68K compliant with SCE-02 or SCE-03.

i81u812