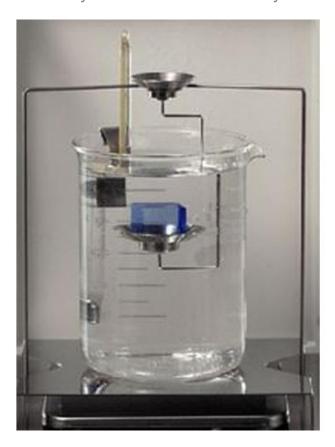

## AND Weighing GXA-13 Density Determination Hit for Apollo Series 1mg Models Only

AND Weighing GXA-13 Density Determination Hit for Apollo Series 1mg Models Only Makes weighing the sample in air and in water quicker, easier and more precise. The GX-A/GF-A series can then perform a density calculation automatically

## **Features**

AND Weighing GXA-13 Density Determination Hit for Apollo Series 1mg Models Only Makes weighing the sample in air and in water quicker, easier and more precise. The GX-A/GF-A series can then perform a density calculation automatically