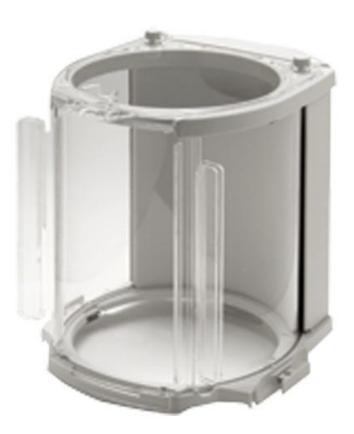

AND Weighing FXi-11 Large breeze break 7.9 in for FXi--Series Breeze break with greater height. Can be used for all models. Convenient when a large beake or measuring cylinder is used and requires more height. The Large breeze break is 7.9 inch high

## **Features**

AND Weighing FXi-11 Large breeze break 7.9 in for FXi--Series Breeze break with greater height. Can be used for all models. Convenient when a large beake or measuring cylinder is used and requires more height. The Large breeze break is 7.9 inch high