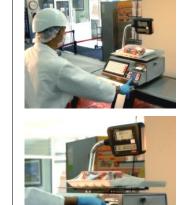

## LSQ Series Label Printing Scale

The LSQ Series Label Printing Scale provides your customers with the fastest way to label items, weigh products accurately and help control their costs and maximize profits.

### FEATURES + BENEFITS

MPRESOR/PRINTER Y

• Stainless Steel Construction

TOR

Serial Port and Ethernet Access

- 300 PLU Memories
- 72 Direct Access Keys
- Scrolling Advertising Message
- Multiple Printing Formats
- Up to 20 Programmed Sellers
- Printable Lists + Reports
- Stainless Steel Construction
- Program Directly Through
- Keypad or via PC Software • Legal For Trade (NTEP 06-050)
- Canada (AM-5736)